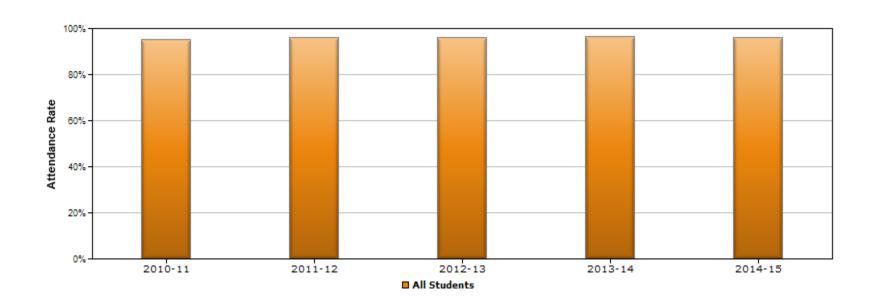

# Elementary School Attendance



# Middle School Attendance



### Badger Exam - 3<sup>rd</sup> grade ELA



# Badger Exam - 4<sup>th</sup> Grade ELA



# Badger Exam - 5<sup>th</sup> Grade ELA



#### Badger Exam - 6<sup>th</sup> Grade ELA



# Badger Exam - 7<sup>th</sup> Grade ELA



# Badger Exam - 8<sup>th</sup> Grade ELA



# Badger Exam - 3<sup>rd</sup> Grade Math



#### Badger Exam - 4th Grade Math



#### Badger Exam - 5th Grade Math



#### Badger Exam - 6th Grade Math



#### Badger Exam - 7th Grade Math



#### Badger Exam - 8th Grade Math





WKCE 4<sup>th</sup> Grade Science 2013-2014





WKCE 8<sup>th</sup> Grade Science 2013-2014





WKCE 4<sup>th</sup> Grade Social Studies 2013-2014





WKCE 8<sup>th</sup> Grade Social Studies 2013-2014





WKCE 3<sup>rd</sup> Grade Reading 2013-2014





WKCE 4<sup>th</sup> Grade Reading 2013