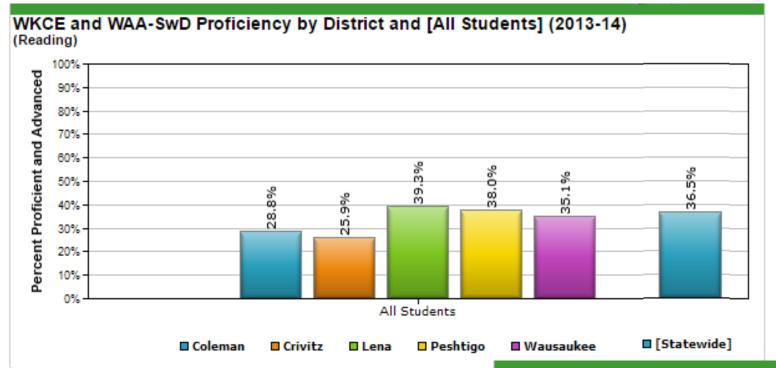

WKCE 8<sup>th</sup> Grade Reading 2013-2014

WKCE 3<sup>rd</sup> Grade Math 2013-2014

WKCE 4<sup>th</sup> Grade Math 2013-2014