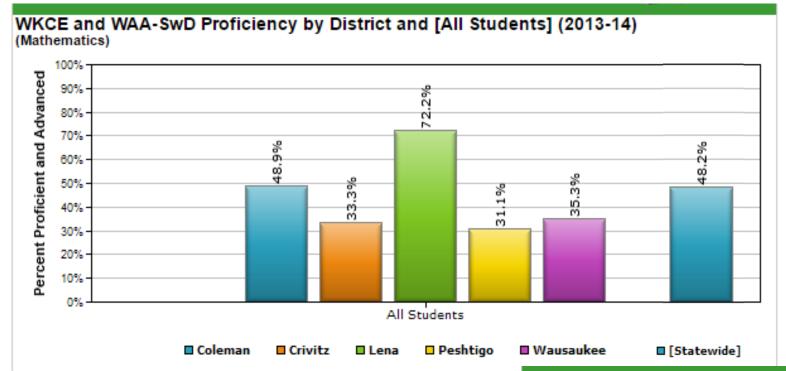

# WKCE 6<sup>th</sup> Grade Math 2013-2014

WKCE 7<sup>th</sup> Grade Math 2013-2014

WKCE 8<sup>th</sup> Grade Math 2013-2014