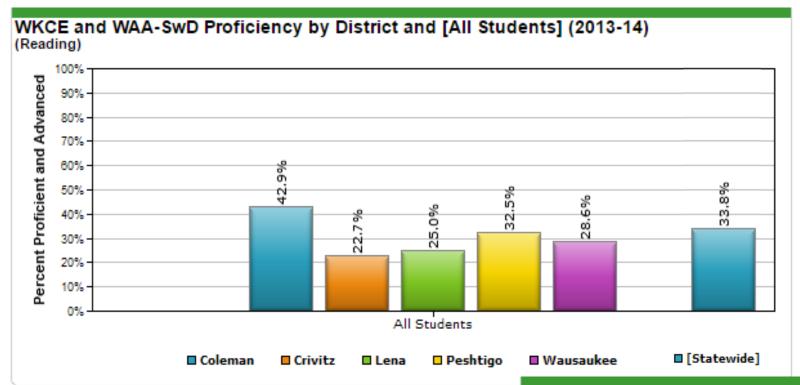

WKCE 3<sup>rd</sup> Grade Reading 2013-2014

WKCE 4<sup>th</sup> Grade Reading 2013-2014

WKCE 5<sup>th</sup> Grade Reading 2013-2014

WKCE 6<sup>th</sup> Grade Reading 2013-2014

WKCE 7<sup>th</sup> Grade Reading 2013-2014