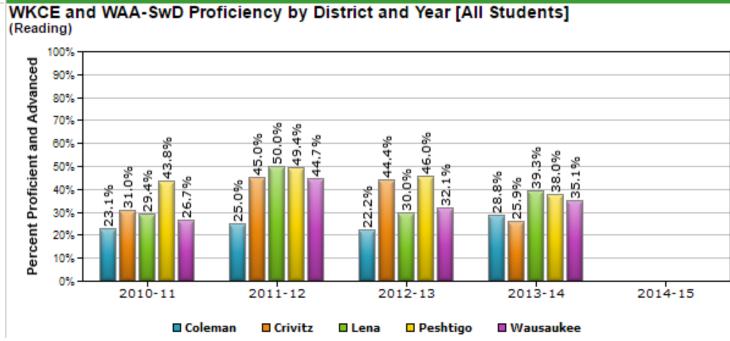

WKCE 3<sup>rd</sup> Grade Reading 2013-2014

WKCE 4<sup>th</sup> Grade Reading 2013-2014

WKCE 5<sup>th</sup> Grade Reading 2013-2014

WKCE 6<sup>th</sup> Grade Reading 2013-2014

WKCE 7<sup>th</sup> Grade Reading 2013-2014