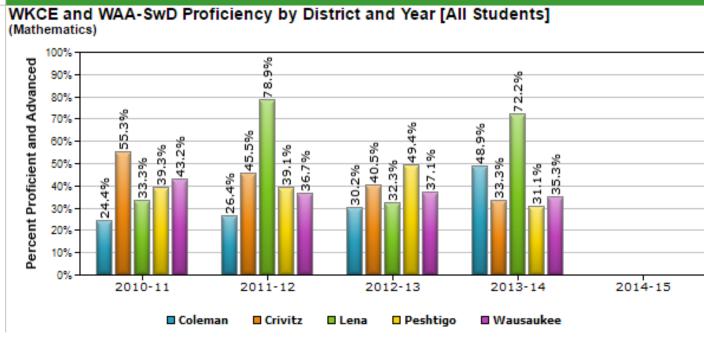

# WKCE 6<sup>th</sup> Grade Math 2013-2014

WKCE 7<sup>th</sup> Grade Math 2013-2014

WKCE 8<sup>th</sup> Grade Math 2013-2014