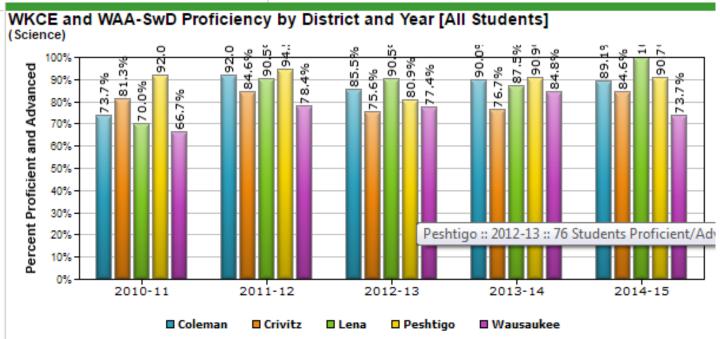

#### Badger Exam - 8th Grade Math

WKCE 4<sup>th</sup> Grade Science 2013-2014

WKCE 8<sup>th</sup> Grade Science 2013-2014

WKCE 4<sup>th</sup> Grade Social Studies 2013-2014

WKCE 8<sup>th</sup> Grade Social Studies 2013-2014