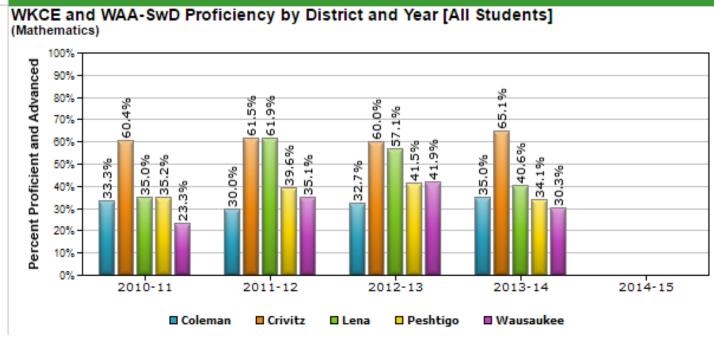

# WKCE 6<sup>th</sup> Grade Math 2013-2014

WKCE 7<sup>th</sup> Grade Math 2013-2014

WKCE 8<sup>th</sup> Grade Math 2013-2014