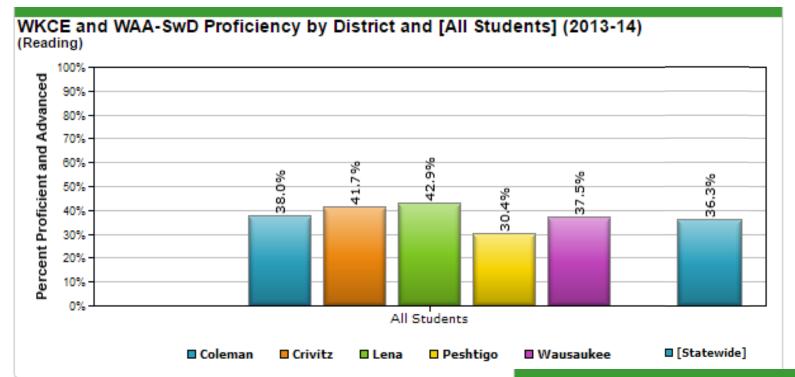

WKCE 3<sup>rd</sup> Grade Reading 2013-2014

WKCE 4<sup>th</sup> Grade Reading 2013-2014

WKCE 5<sup>th</sup> Grade Reading 2013-2014

WKCE 6<sup>th</sup> Grade Reading 2013-2014

WKCE 7<sup>th</sup> Grade Reading 2013-2014