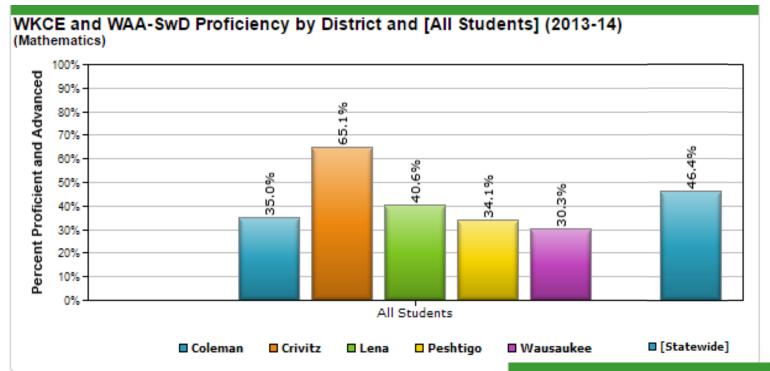

# WKCE 6<sup>th</sup> Grade Math 2013-2014

WKCE 7<sup>th</sup> Grade Math 2013-2014

WKCE 8<sup>th</sup> Grade Math 2013-2014