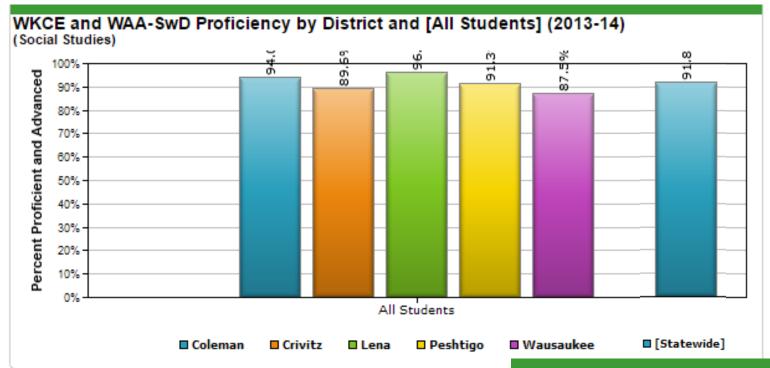

#### Badger Exam - 8th Grade Math

WKCE 4<sup>th</sup> Grade Science 2013-2014

WKCE 8<sup>th</sup> Grade Science 2013-2014

WKCE 4<sup>th</sup> Grade Social Studies 2013-2014

WKCE 8<sup>th</sup> Grade Social Studies 2013-2014