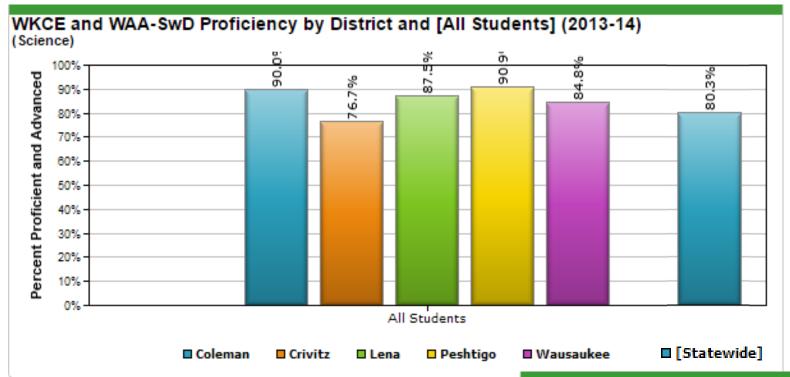

#### Badger Exam - 8th Grade Math

WKCE 4<sup>th</sup> Grade Science 2013-2014

WKCE 8<sup>th</sup> Grade Science 2013-2014

WKCE 4<sup>th</sup> Grade Social Studies 2013-2014

WKCE 8<sup>th</sup> Grade Social Studies 2013-2014