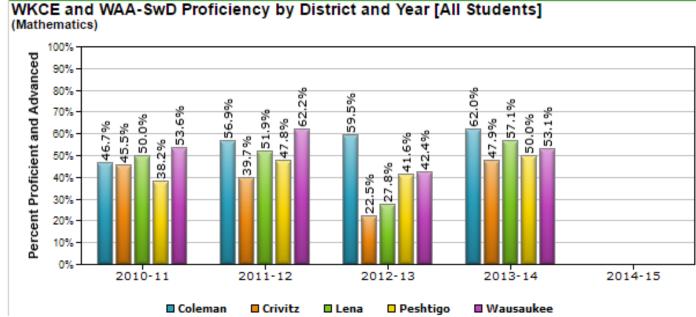

# WKCE 6<sup>th</sup> Grade Math 2013-2014

WKCE 7<sup>th</sup> Grade Math 2013-2014

WKCE 8<sup>th</sup> Grade Math 2013-2014