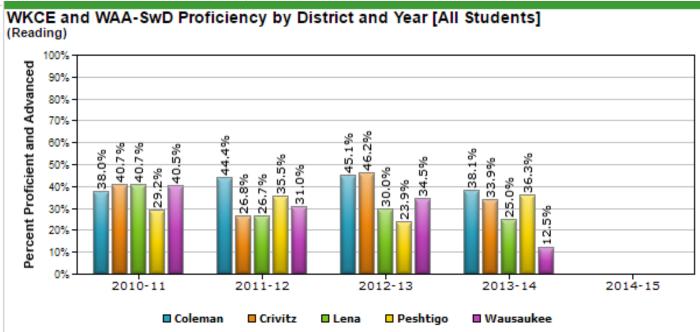

WKCE 3<sup>rd</sup> Grade Reading 2013-2014

WKCE 4<sup>th</sup> Grade Reading 2013-2014

WKCE 5<sup>th</sup> Grade Reading 2013-2014

WKCE 6<sup>th</sup> Grade Reading 2013-2014

WKCE 7<sup>th</sup> Grade Reading 2013-2014

WKCE 8<sup>th</sup> Grade Reading 2013-2014

WKCE 3<sup>rd</sup> Grade Math 2013-2014

WKCE 4<sup>th</sup> Grade Math 2013-2014