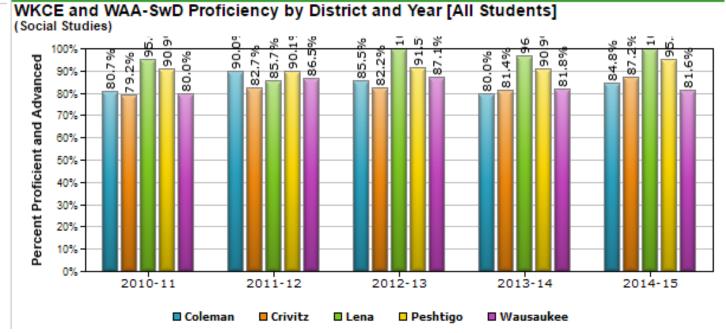

#### Badger Exam - 8th Grade Math

WKCE 4<sup>th</sup> Grade Science 2013-2014

WKCE 8<sup>th</sup> Grade Science 2013-2014

WKCE 4<sup>th</sup> Grade Social Studies 2013-2014

WKCE 8<sup>th</sup> Grade Social Studies 2013-2014