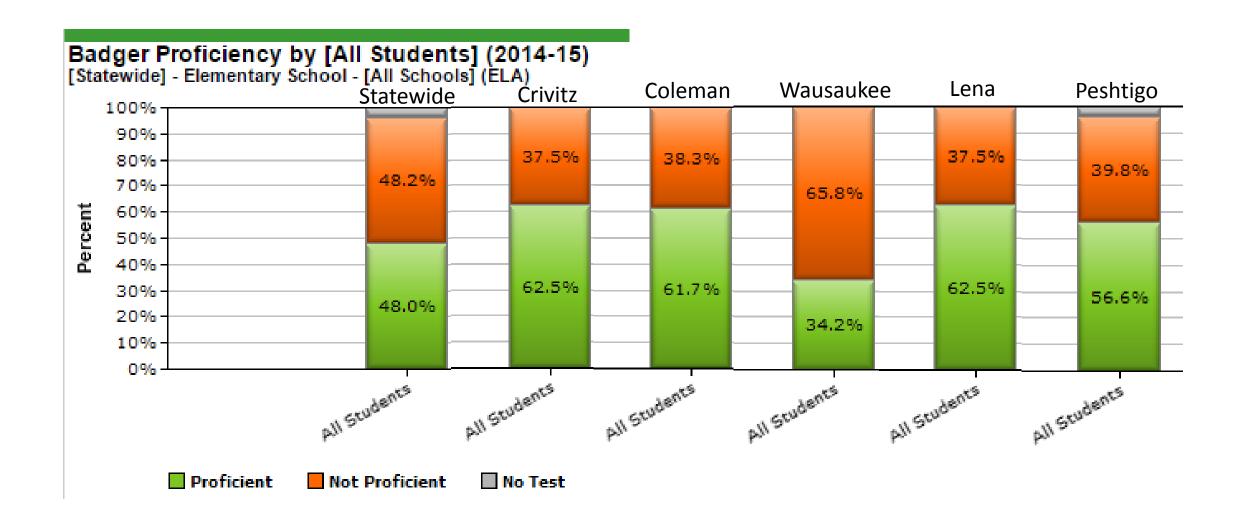

# Elementary School Attendance



# Middle School Attendance



### Badger Exam - 3<sup>rd</sup> grade ELA



# Badger Exam - 4<sup>th</sup> Grade ELA



# Badger Exam - 5<sup>th</sup> Grade ELA



#### Badger Exam - 6<sup>th</sup> Grade ELA



# Badger Exam - 7<sup>th</sup> Grade ELA



# Badger Exam - 8<sup>th</sup> Grade ELA



# Badger Exam - 3<sup>rd</sup> Grade Math



#### Badger Exam - 4th Grade Math



#### Badger Exam - 5th Grade Math



#### Badger Exam - 6th Grade Math



#### Badger Exam - 7th Grade Math



#### Badger Exam - 8th Grade Math





WKCE 4<sup>th</sup> Grade Science 2013-2014





WKCE 8<sup>th</sup> Grade Science 2013-2014





WKCE 4<sup>th</sup> Grade Social Studies 2013-2014





WKCE 8<sup>th</sup> Grade Social Studies 2013-2014





WKCE 3<sup>rd</sup> Grade Reading 2013-2014





WKCE 4<sup>th</sup> Grade Reading 2013-2014







WKCE 5<sup>th</sup> Grade Reading 2013-2014





WKCE 6<sup>th</sup> Grade Reading 2013-2014





WKCE 7<sup>th</sup> Grade Reading 2013-2014





WKCE 8<sup>th</sup> Grade Reading 2013-2014







WKCE 3<sup>rd</sup> Grade Math 2013-2014





WKCE 4<sup>t