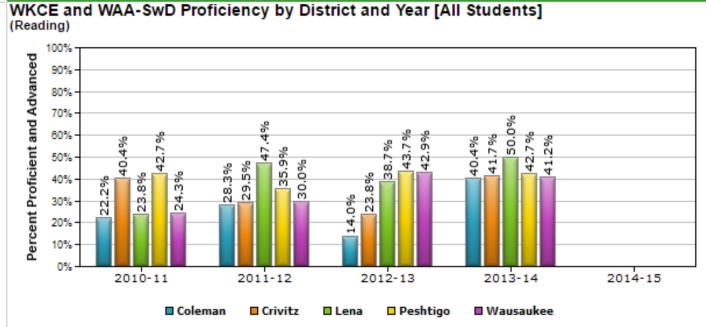

WKCE 3<sup>rd</sup> Grade Reading 2013-2014

WKCE 4<sup>th</sup> Grade Reading 2013-2014

WKCE 5<sup>th</sup> Grade Reading 2013-2014

WKCE 6<sup>th</sup> Grade Reading 2013-2014

WKCE 7<sup>th</sup> Grade Reading 2013-2014