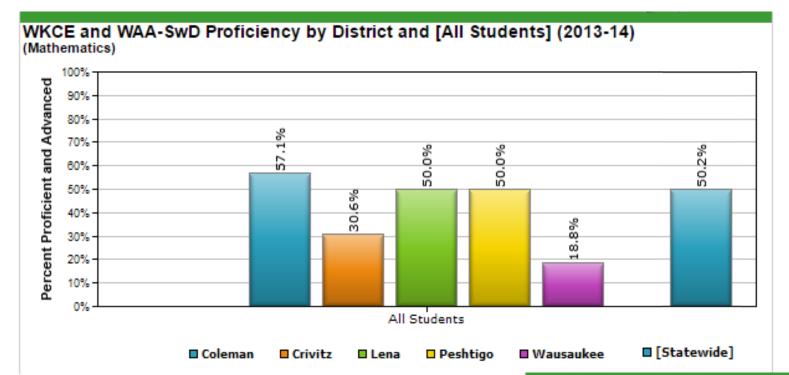

WKCE 8<sup>th</sup> Grade Reading 2013-2014

WKCE 3<sup>rd</sup> Grade Math 2013-2014

WKCE 4<sup>th</sup> Grade Math 2013-2014