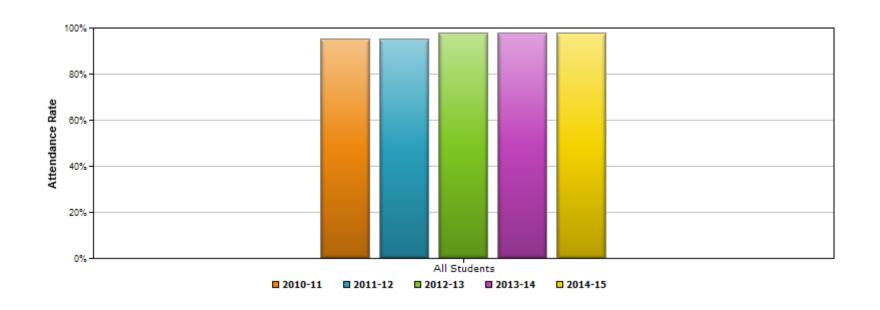

# Elementary School Attendance



# Middle School Attendance



### Badger Exam - 3<sup>rd</sup> grade ELA



# Badger Exam - 4<sup>th</sup> Grade ELA



# Badger Exam - 5<sup>th</sup> Grade ELA



#### Badger Exam - 6<sup>th</sup> Grade ELA



# Badger Exam - 7<sup>th</sup> Grade ELA



# Badger Exam - 8<sup>th</sup> Grade ELA



# Badger Exam - 3<sup>rd</sup> Grade Math



#### Badger Exam - 4th Grade Math



#### Badger Exam - 5th Grade Math



#### Badger Exam - 6th Grade Math



#### Badger Exam - 7th Grade Math



#### Badger Exam - 8th Grade Math





WKCE 4<sup>th</sup> Grade Science 2013-2014





WKCE 8<sup>th</sup> Grade Science 2013-2014





WKCE 4<sup>th</sup> Grade Social Studies 2013-2014





WKCE 8<sup>th</sup> Grade Social Studies 2013-2014





WKCE 3<sup>rd</sup> Grade Reading 2013-2014





WKCE 4<s