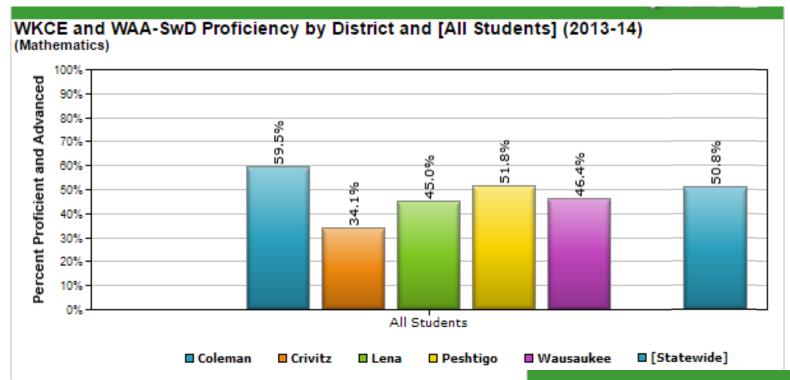

# WKCE 6<sup>th</sup> Grade Math 2013-2014

WKCE 7<sup>th</sup> Grade Math 2013-2014

WKCE 8<sup>th</sup> Grade Math 2013-2014