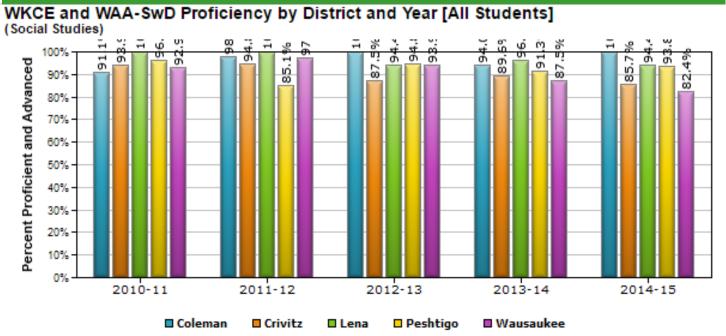

#### Badger Exam - 8th Grade Math

WKCE 4<sup>th</sup> Grade Science 2013-2014

WKCE 8<sup>th</sup> Grade Science 2013-2014

WKCE 4<sup>th</sup> Grade Social Studies 2013-2014

WKCE 8<sup>th</sup> Grade Social Studies 2013-2014