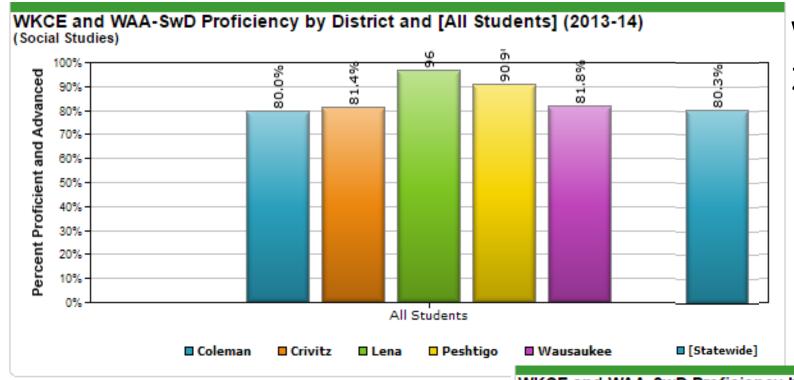

#### Badger Exam - 8th Grade Math

WKCE 4<sup>th</sup> Grade Science 2013-2014

WKCE 8<sup>th</sup> Grade Science 2013-2014

WKCE 4<sup>th</sup> Grade Social Studies 2013-2014

WKCE 8<sup>th</sup> Grade Social Studies 2013-2014