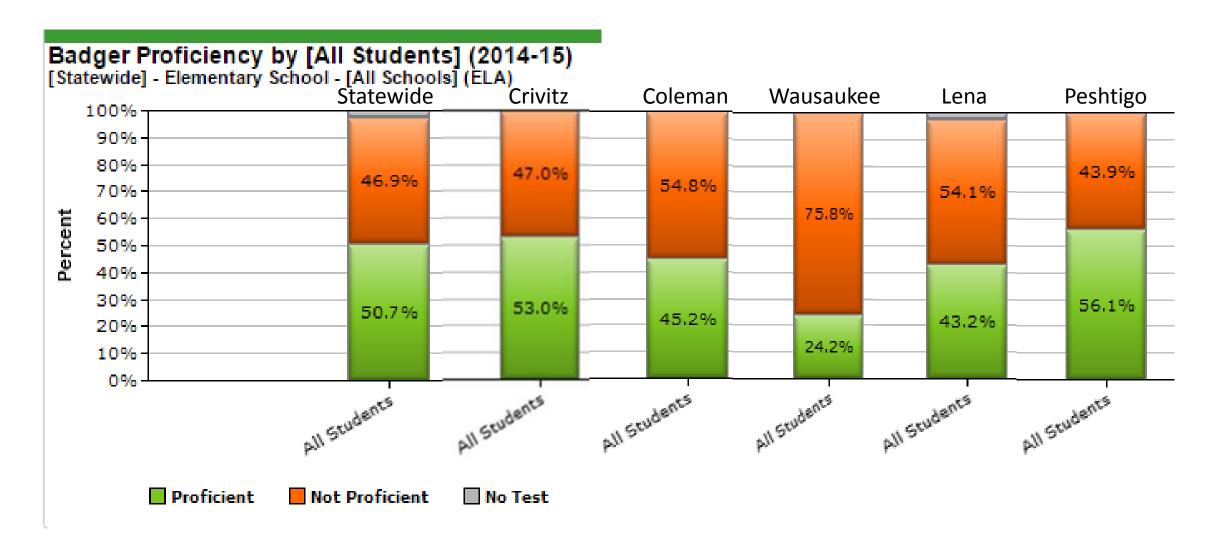

# Elementary School Attendance



# Middle School Attendance



### Badger Exam - 3<sup>rd</sup> grade ELA



# Badger Exam - 4<sup>th</sup> Grade ELA



# Badger Exam - 5<sup>th</sup> Grade ELA



#### Badger Exam - 6<sup>th</sup> Grade ELA



# Badger Exam - 7<sup>th</sup> Grade ELA



# Badger Exam - 8<sup>th</sup> Grade ELA



# Badger Exam - 3<sup>rd</sup> Grade Math



#### Badger Exam - 4th Grade Math



#### Badger Exam - 5th Grade Math



#### Badger Exam - 6th Grade Math



#### Badger Exam - 7th Grade Math



#### Badger Exam - 8th Grade Math





WKCE 4<sup>th</sup> Grade Science 2013-2014





WKCE 8<sup>th</sup> Grade Science 2013-2014





WKCE 4<sup>th</sup> Grade Social Studies 2013-2014





WKCE 8<sup>th</sup> Grade Social Studies 2013-2014





WKCE 3<sup>rd</sup> Grade Reading 2013-2014





WKCE 4<sup>th</sup> Grade Reading 2013-2014







WKCE 5<sup>th</sup> Grade Reading 2013-2014





WKCE 6<sup>th</sup> Grade Re