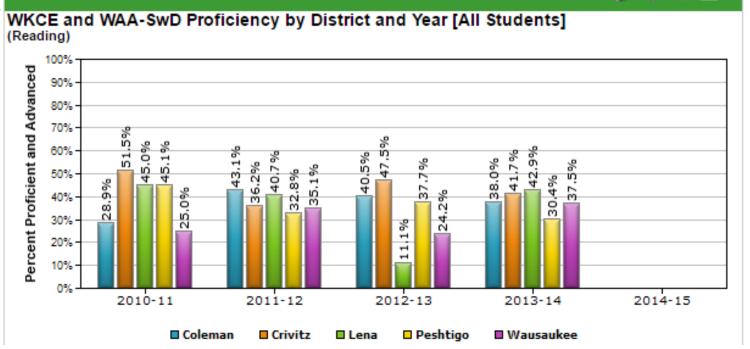

WKCE 3<sup>rd</sup> Grade Reading 2013-2014

WKCE 4<sup>th</sup> Grade Reading 2013-2014

WKCE 5<sup>th</sup> Grade Reading 2013-2014

WKCE 6<sup>th</sup> Grade Reading 2013-2014

WKCE 7<sup>th</sup> Grade Reading 2013-2014