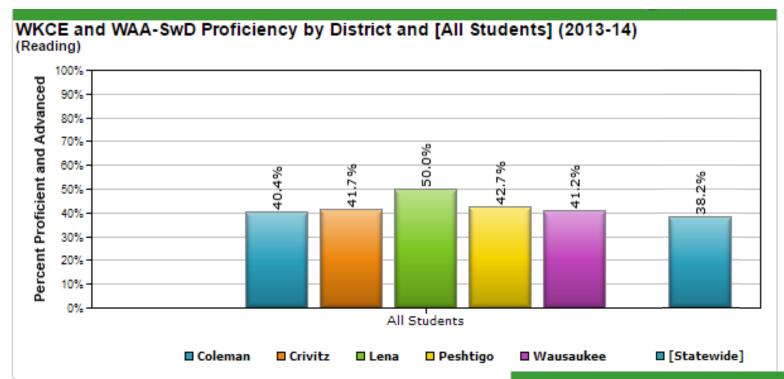

WKCE 8<sup>th</sup> Grade Reading 2013-2014

WKCE 3<sup>rd</sup> Grade Math 2013-2014

WKCE 4<sup>th</sup> Grade Math 2013-2014