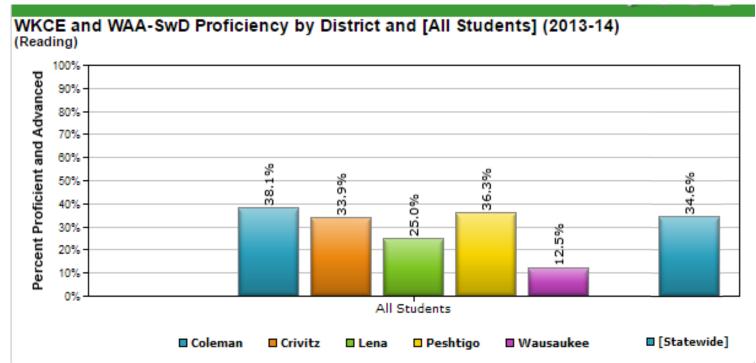

WKCE 3<sup>rd</sup> Grade Reading 2013-2014

WKCE 4<sup>th</sup> Grade Reading 2013-2014

WKCE 5<sup>th</sup> Grade Reading 2013-2014

WKCE 6<sup>th</sup> Grade Reading 2013-2014

WKCE 7<sup>th</sup> Grade Reading 2013-2014

WKCE 8<sup>th</sup> Grade Reading 2013-2014

WKCE 3<sup>rd</sup> Grade Math 2013-2014

WKCE 4<sup>th</sup> Grade Math 2013-2014