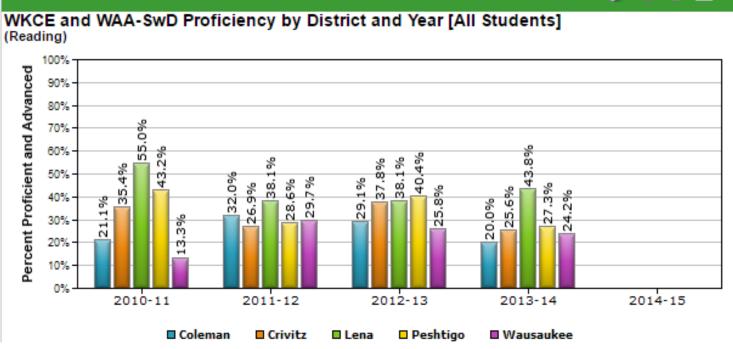

WKCE 3<sup>rd</sup> Grade Reading 2013-2014

WKCE 4<sup>th</sup> Grade Reading 2013-2014

WKCE 5<sup>th</sup> Grade Reading 2013-2014

WKCE 6<sup>th</sup> Grade Reading 2013-2014

WKCE 7<sup>th</sup> Grade Reading 2013-2014