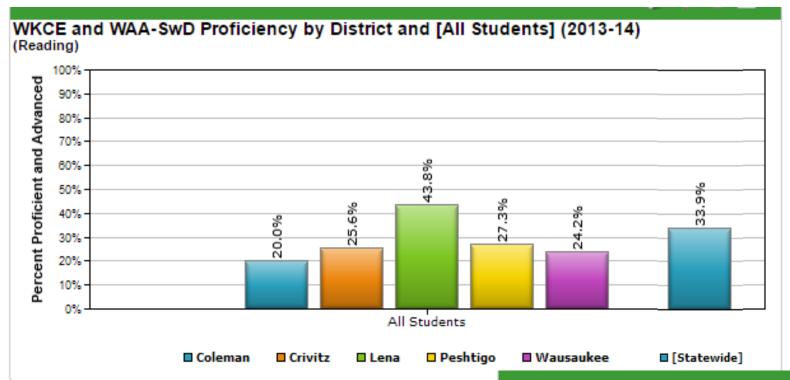

WKCE 3<sup>rd</sup> Grade Reading 2013-2014

WKCE 4<sup>th</sup> Grade Reading 2013-2014

WKCE 5<sup>th</sup> Grade Reading 2013-2014

WKCE 6<sup>th</sup> Grade Reading 2013-2014

WKCE 7<sup>th</sup> Grade Reading 2013-2014