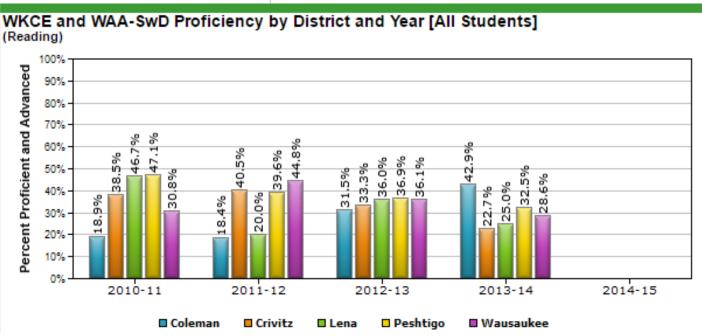

WKCE 3<sup>rd</sup> Grade Reading 2013-2014

WKCE 4<sup>th</sup> Grade Reading 2013-2014

WKCE 5<sup>th</sup> Grade Reading 2013-2014

WKCE 6<sup>th</sup> Grade Reading 2013-2014

WKCE 7<sup>th</sup> Grade Reading 2013-2014